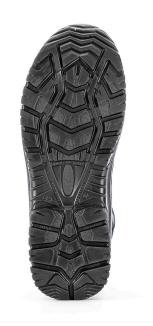

# **SOLE**

### **PU DUAL-DENSITY SRC**

Two-component PU sole with antiwear scaff cap and high-comfort in-between insole. Outsole with self-cleaning tread pattern, with a formula designed to ensure greater grip. SRC Antislip standard.