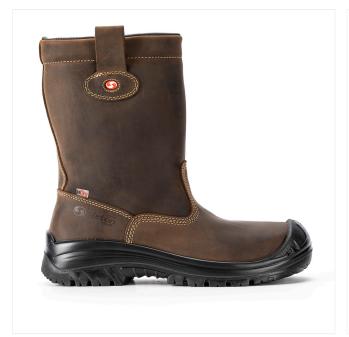

# MONTANA

81156-22L

S3 WR SRC

Size: 36-48 Weight: 750 gr.

Fit: 11

# Working Environment:

Building, Farming and Gardening,

STEEL TOECAP

Mountains

**Protection elements** 

ZERO(k)

ANTIPERFORATION

Steel toecap, with anti-corrosion

Comfortable fit. Non Metallic anti-

perforation insert. Resistant to over

paint. Protection of over 200J.

. 1100 N with zero perforation.

### **UPPER**

Greased Nubuk Dakar Leather Hydro

Soft Full Grain Leather 3D Air circulation 320 gr.

### **ANTISLIP LINING**

DUALMICRO

### INSOLE

**Dual** insulation

## **TOE CAP**

CTC- Composite Toe Cap

### **TYPE**

Half-knee Boot

SRA

DETERGENT SOLUTION

SRB

GLYCEROL